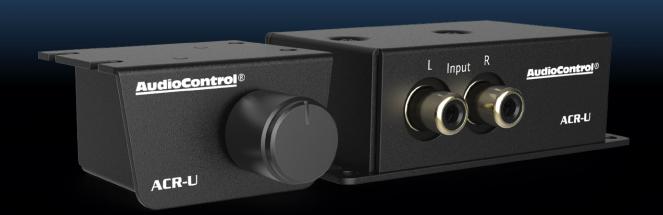

#### UNIVERSAL REMOTE LEVEL CONTROL

The ACR-U is a universal remote level control which can be inserted into any line-level signal path. The ACR-U can be surface or custom-mounted to add subwoofer level control, zone level control, total system volume control, and more to your audio system. Installation is simple and no power is required.

Included is a half meter Cat5e cable. Any Cat5e cable up to 300 feet in length may be used. This means the ACR-U Remote can be mounted far from the ACR-U Hub and all RCA connections can remain short, ensuring low noise and excellent signal integrity.