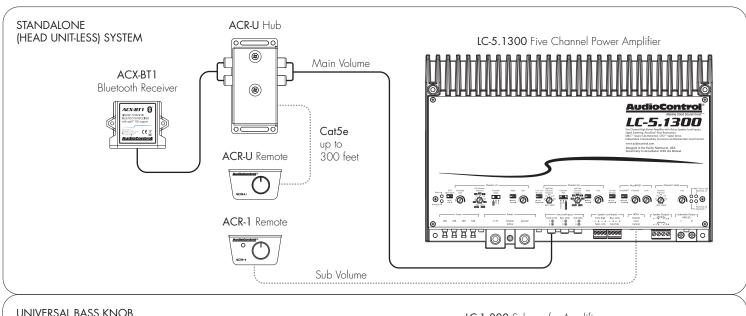

EL SOURCES | REMOTE CAN BE MOUNTED UP TO 300 FEET FROM HUB

REMOTE CAN BE FLUSH-MOUNTED FOR CUSTOM INSTALLATIONS

### MOBILE ELECTRONICS

#### UNIVERSAL REMOTE LEVEL CONTROL

The ACR-U is a universal remote level control which can be inserted into any line-level signal path. The ACR-U can be surface or custom-mounted to add subwoofer level control, zone level control, total system volume control, and more to your audio system. Installation is simple and no power is required.

Included is a half meter Cat5e cable. Any Cat5e cable up to 300 feet in length may be used. This means the ACR-U Remote can be mounted far from the ACR-U Hub and all RCA connections can remain short, ensuring low noise and excellent signal integrity.

Options are limitless. Below are just two of many applications: