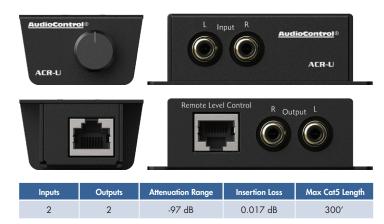

Included is a half meter Cat5e cable. Any Cat5e cable up to 300 feet in length may be used. This means the ACR-U Remote can be mounted far from the ACR-U Hub and all RCA connections can remain short, ensuring low noise and excellent signal integrity.