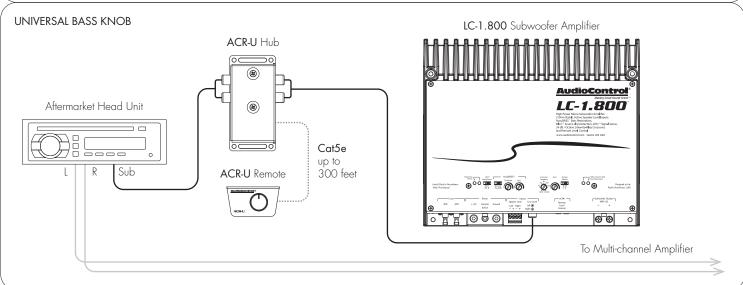

SOURCES | REMOTE CAN BE MOUNTED UP TO 300 FEET FROM HUB

REMOTE CAN BE FLUSH-MOUNTED FOR CUSTOM INSTALLATIONS

### MOBILE ELECTRONICS

#### UNIVERSAL REMOTE LEVEL CONTROL

The ACR-U is a universal remote level control which can be inserted into any line-level signal path. The ACR-U can be surface or custom-mounted to add subwoofer level control, zone level control, total system volume control, and more to your audio system. Installation is simple and no power is required.

Included is a half meter Cat5e cable. Any Cat5e cable up to 300 feet in length may be used. This means the ACR-U Remote can be mounted far from the ACR-U Hub and all RCA connections can remain short, ensuring low noise and excellent signal integrity.

Options are limitless. Below are just two of many applications: