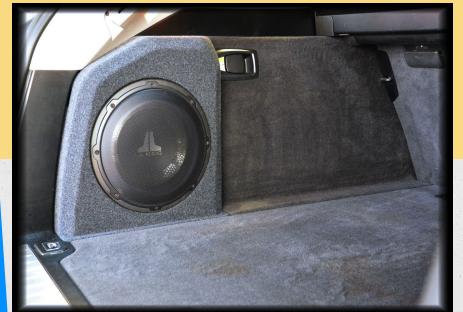

# VII

Screw the previously prepared fixing element with the car upholstery to the housing

VIII
Installation completed