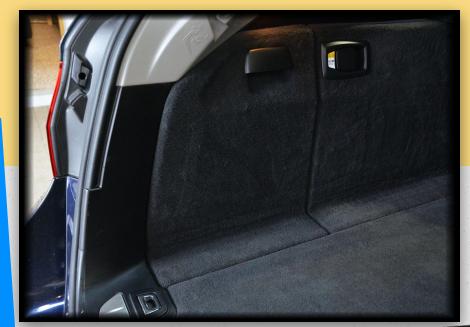

Installation manual of "Fit-Box" enclosure

FBbmw26 BMW 5 F11

The housing is designed to be mounted in the luggage compartment on the left side