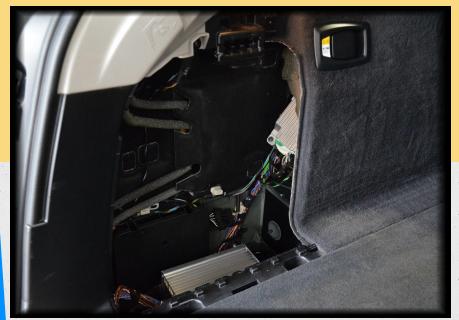

#### I

The first step is to remove the glove box cover and relocate the factory amplifier. To do this, change the amplifier mounting location

#### 111

In our installation, the amplifier was moved to the bottom of the glove box. Thus, it will be covered by the loudspeaker housing