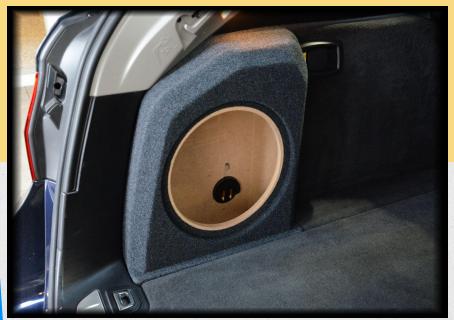

## ۷I

The housing is adjusted to the prepared recess, so that it does not protrude beyond the line of the trunk floor