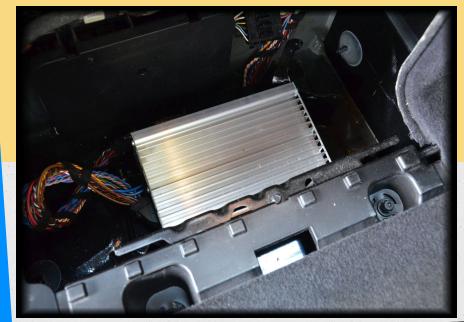

#### 111

In our installation, the amplifier was moved to the bottom of the glove box. Thus, it will be covered by the loudspeaker housing