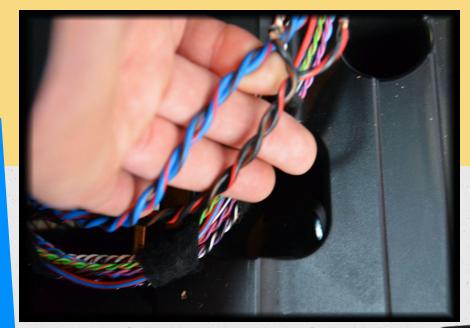

Installation manual of "Fit-Box" enclosure

FBbmw26 BMW 5 F11

The housing is designed to be mounted in the luggage compartment on the left side





#### I

The first step is to remove the glove box cover and relocate the factory amplifier. To do this, change the amplifier mounting location





#### 111

In our installation, the amplifier was moved to the bottom of the glove box. Thus, it will be covered by the loudspeaker housing





# Cables that will be used to get the signal to the amplifier





### V

In order to protect the housing against moving while driving, we recommend to fix it with an angle bar Angles are not included in the set





## ۷I

The housing is adjusted to the prepared recess, so that it does not protrude beyond the line of the trunk floor





# VII

Screw the previously prepared fixing element with the car upholstery to the housing





VIII
Installation completed