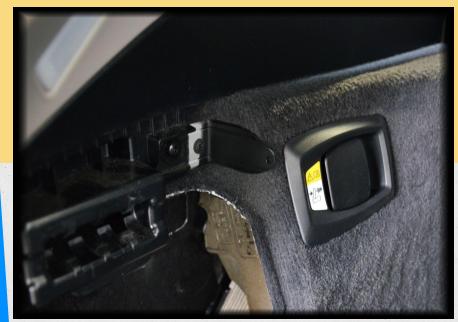

#### I

The first step is to remove the glove box cover and relocate the factory amplifier. To do this, change the amplifier mounting location

#### 111

In our installation, the amplifier was moved to the bottom of the glove box. Thus, it will be covered by the loudspeaker housing