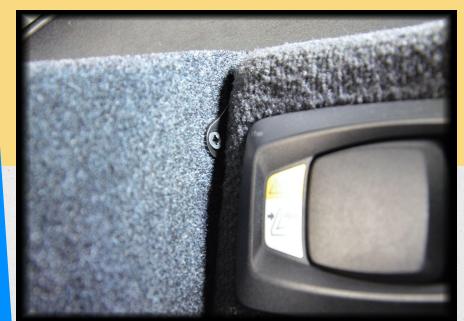

# VII

Screw the previously prepared fixing element with the car upholstery to the housing

VIII
Installation completed