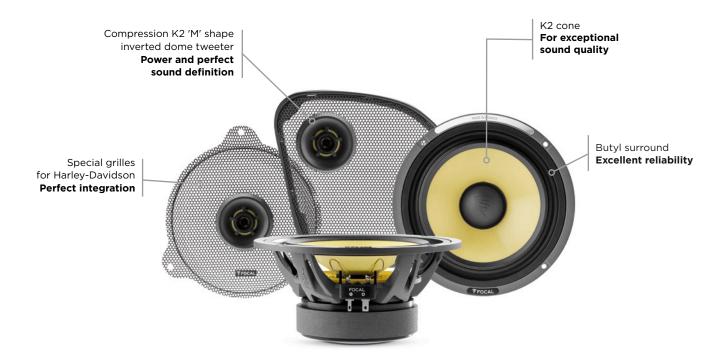

## **HDK 165 - 2014 UP**

Product Data Sheet

The dedicated Harley-Davidson HDK 165 2014 UP speaker drivers deliver high-fidelity sound that is simply remarkable thanks to their K2 cone - a Focal exclusive technology made in France and recognized in the audio universe. This Focal Inside solution has been designed and developed for motorcycles operating in a noisy environment. It integrates a K2 inverted dome compression tweeter for high power and perfect sound definition. Custom Harley-Davidson special grilles are also added for perfect integration in the original location.

[Street Glide®, Road Glide®, Electra Glide® and Batwing accessories]

| Woofer 6½" (165mm)  Tweeter K2 'M' shape invedome compression  Cone K2 | nt kit |
|------------------------------------------------------------------------|--------|
| dome compression                                                       |        |
| Cone K2                                                                |        |
|                                                                        |        |
| Impedance $2\Omega$                                                    |        |
| Max. power 250W                                                        |        |
| Nom. power 125W RMS                                                    |        |
| Sensitivity (2.83V/1m) 92.5dB                                          |        |
| Frequency response 60Hz - 21kHz                                        |        |