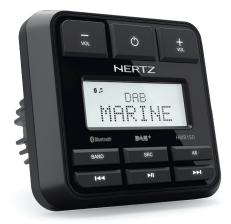

## **KEY FEATURES**

DAB + compatibility to listen to your favorite radio stations with unmatched audio performance

- 3 EQ preset created by Hertz audio engineer
- Minimalist square-shaped design, perfectly in line with the latest trends in the most prestigious navigation instruments
- Generous display with the large marine-grade pushbutton panel
- Bluetooth® 5.0 to stream high quality audio from your favorite mobile device