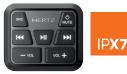

HMC U1 OPTIONAL REMOTE CONTROL Play your favorite song and pump-up the volume while swimming in open water. Thanks to IPX7 certification