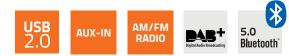

### SOURCES

| TUNER                       | HMR 15: AM/FM (EU/US) HMR 15 D: FM<br>(RDS*) (EU)<br>*where available |
|-----------------------------|-----------------------------------------------------------------------|
| USB                         | Yes (1A)                                                              |
| IPOD/IPHONE                 | -                                                                     |
| DAB+                        | Yes                                                                   |
| SIRIUS <sup>XM</sup> READY  | -                                                                     |
| NMEA 2000 READY             | -                                                                     |
| BLUETOOTH                   | 5.0                                                                   |
|                             | Audio streaming                                                       |
| REMOTE CONTROL              | HMC U1 (up to 3)                                                      |
| SIZE & MOUNTING             |                                                                       |
| Unit Size mm (in.)          | W 126 (4.960) x H 114 (4.488)<br>x D 96.5 (3.799)                     |
| Mounting Hole size mm (in.) | Ø 89,5 (3.52)                                                         |
| Mounting Depth mm (in.)     | 72 (2.83)                                                             |
| Mounting Method             | Panel mount (4 screws); U-Bracket                                     |
|                             |                                                                       |