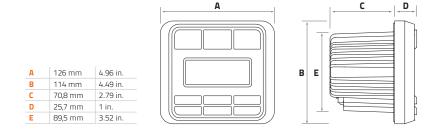

### SOURCES

| TUNER                       | HMR 15: AM/FM (EU/US) HMR 15 D: FM<br>(RDS*) (EU)<br>*where available |
|-----------------------------|-----------------------------------------------------------------------|
| USB                         | Yes (1A)                                                              |
| IPOD/IPHONE                 | -                                                                     |
| DAB+                        | Yes                                                                   |
| SIRIUS <sup>XM</sup> READY  | -                                                                     |
| NMEA 2000 READY             | -                                                                     |
| BLUETOOTH                   | 5.0                                                                   |
|                             | Audio streaming                                                       |
| REMOTE CONTROL              | HMC U1 (up to 3)                                                      |
| SIZE & MOUNTING             |                                                                       |
| Unit Size mm (in.)          | W 126 (4.960) x H 114 (4.488)<br>x D 96.5 (3.799)                     |
| Mounting Hole size mm (in.) | Ø 89,5 (3.52)                                                         |
| Mounting Depth mm (in.)     | 72 (2.83)                                                             |
| Mounting Method             | Panel mount (4 screws); U-Bracket                                     |
|                             |                                                                       |