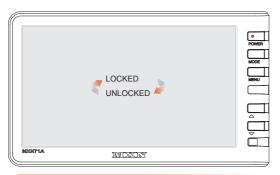

### >>> LOCK ON/OFF FUNCTION

The set up menu can be locked as prevention against unauthorized users.

### >>> LOCK ON mode

At POWER-ON mode, hold [MODE] button pressed for 10 seconds to set up LOCK ON function.

When [LOCKED] is displayed on the screen, user can use [POWER, SELECT, VOLUME] buttons only and use can do setting for PICTURE menu.

## >>> LOCK OFF mode

At POWER-ON mode, hold [MODE] button pressed for 10 seconds to set up LOCK OFF function. When [UNLOCKED] is displayed on the screen, user can use all functions of the set up menu.

| o |       | <br> |           |       |           |       |       |       |       |       |
|---|-------|------|-----------|-------|-----------|-------|-------|-------|-------|-------|
| o |       | <br> | <br>      |       | <br>      |       |       |       |       |       |
| o |       | <br> | <br>      |       | <br>      |       |       |       |       |       |
| o |       | <br> | <br>      |       | <br>      |       |       |       |       |       |
| o |       | <br> | <br>      |       | <br>      |       |       | ••••• | ••••• |       |
| o | ••••• | <br> | <br>••••• | ••••• | <br>      | ••••• | ••••• |       | ••••• |       |
| o | ••••• | <br> | <br>••••• | ••••• | <br>      | ••••• | ••••• |       | ••••• | ••••• |
| o | ••••• | <br> | <br>••••• | ••••• | <br>••••• | ••••• | ••••• |       |       |       |
| o |       | <br> | <br>      |       | <br>      |       |       |       |       |       |
| o |       | <br> | <br>      |       |           |       |       |       |       |       |
| o |       |      |           |       |           |       |       |       |       |       |
| o |       |      |           |       |           |       |       |       |       |       |
| o |       | <br> |           |       |           |       |       |       |       |       |