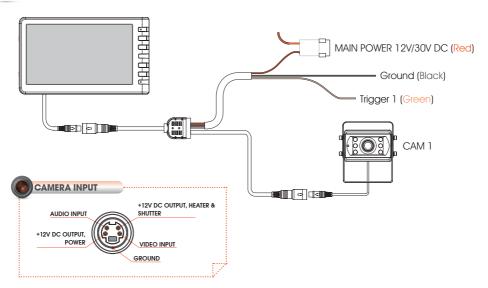

| ITEM                                | SPECIFICATION                                                                                                                         |  |  |  |  |  |  |  |
|-------------------------------------|---------------------------------------------------------------------------------------------------------------------------------------|--|--|--|--|--|--|--|
| LCD Screen Size                     | 7" Wide Diagonal                                                                                                                      |  |  |  |  |  |  |  |
| Dimensions                          | 190(W) × 113(H) × 27(D)mm                                                                                                             |  |  |  |  |  |  |  |
| Display dimensions                  | 152.4 × 91.44mm                                                                                                                       |  |  |  |  |  |  |  |
| Power Input                         | DC 12 to 30 Volt Free Input                                                                                                           |  |  |  |  |  |  |  |
| Power Consumption                   | 12 Watt Max.                                                                                                                          |  |  |  |  |  |  |  |
| Video System                        | NTSC / PAL Auto Detection                                                                                                             |  |  |  |  |  |  |  |
| Sync. System                        | Internal                                                                                                                              |  |  |  |  |  |  |  |
| Brightness                          | 400 cd/m <sup>2</sup>                                                                                                                 |  |  |  |  |  |  |  |
| Display Resolution                  | 800 × 480 pixel                                                                                                                       |  |  |  |  |  |  |  |
| Viewing Angle                       | Top: 50°. Bottom: 60°. Left: 65°. Right: 65°.                                                                                         |  |  |  |  |  |  |  |
| Color Configuration                 | RGB Stripe                                                                                                                            |  |  |  |  |  |  |  |
| Dimmer                              | Automatic / Manual                                                                                                                    |  |  |  |  |  |  |  |
| Speaker Impedance                   | 8 ohm, 0.3 Watt Max.                                                                                                                  |  |  |  |  |  |  |  |
| Operating Temp.                     | -25°C ~ +75°C                                                                                                                         |  |  |  |  |  |  |  |
| Storage Temp.                       | -30°C to + 85°C                                                                                                                       |  |  |  |  |  |  |  |
| Impact Rating                       | 4G                                                                                                                                    |  |  |  |  |  |  |  |
| Camera Connector                    | 4-pin mini DIN                                                                                                                        |  |  |  |  |  |  |  |
| Housing                             | Soft black / Pearl gray(ABS)                                                                                                          |  |  |  |  |  |  |  |
| ON-Screen Display Control Functions | Volume · Brightness · Color · Contrast · Tint · CAM Trigger 1 · Auto Power · Distance marker · Dimmer · Language · Direction · Reset. |  |  |  |  |  |  |  |
| Supplied Accessory                  | Die-Cast Mounting Bracket / 1 pce, Screw Kit / 1 set, Manual, Power cable / 1 set                                                     |  |  |  |  |  |  |  |
| Weight                              | ±330g                                                                                                                                 |  |  |  |  |  |  |  |