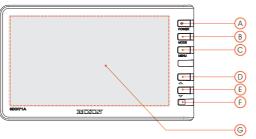

| Α | POWER     | Press [POWER] button to turn on/off the monitor.                                                                                                                                                         |
|---|-----------|----------------------------------------------------------------------------------------------------------------------------------------------------------------------------------------------------------|
| В | MODE      | After pressing [MENU], press [MODE] to navigate downwards through the [MENU] options.                                                                                                                    |
| С | MENU      | Press [MENU] once to open the FUNCTION MENU.  Press [MENU] twice to open the PICTURE MENU.  Press [MENU] 3 times to open the CAMERA MENU.  Press [MENU] 4 times to open the DISTANCE MARKER ADJUST MENU. |
| D | <b>A</b>  | Press [ A ] button to adjust monitor volume.  Use [ A ] button to change OSD setting during system setting.                                                                                              |
| Е | ▼         | Press [ ▼ ] button to adjust monitor volume. Use [ ▼ ] button to change OSD setting during system setting.                                                                                               |
| F | DIMMER    | DAY/NIGHT SENSOR(CDS) Automatic brightness control sensor.                                                                                                                                               |
|   | VIEW ADEA |                                                                                                                                                                                                          |