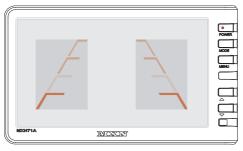

## DISTANCE MARKER ADJUST

User can adjust location of distance marker.

When both distance markers are seen as RED color, both lines can be adjusted LEFT/RIGHT.

When left distance marker is seen as RED color, left line of distance marker can be adjusted LEFT/RIGHT.

When right distance marker is seen as RED color, right line of distance marker can be adjusted LEFT/RIGHT.