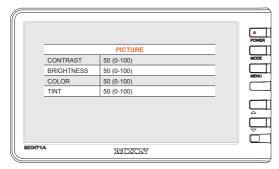

# b PICTURE

Press [  $\triangle/\nabla$  ] button to adjust preferred **PICTURE** of the monitor.