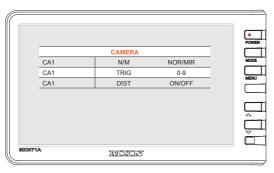

# CAMERA

>>> NORMAL/MIRROR (N/M)
Each camera picture (CAM1) can be switchable as NORMAL/MIRROR image.

## >>> TRIGGER

When a trigger wire is connected to a pulse DC power signal (e.g. direction indicator lights) then the [TRIGGER DELAY] function avoids repeating ON/OFF monitor.

>>> DIST
ON/OFF