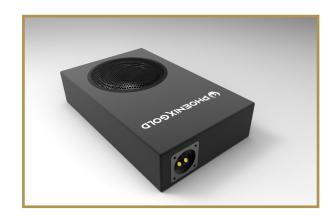

The box is delivered with brackets, screws and L & Z brakes to be able to mount it in many different ways including making it a down firing sub ZX18PBS can be fixed in various locations in your vehicle and it perfectly completes a 2 or 3-way audio system while remaining discreet and delivering precise and dynamic. The perfect stealth box!