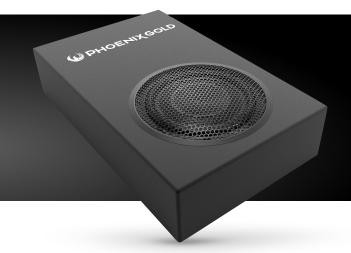

## ZX18PBS - 8" Slim subwoofer box

200 W RMS Slim subwoofer complete with slim grill for minimum space

The compact ZX18PBS is less than 13cm deep, with the grille and therefore slides easily into a car boot. And its size isn't the only great feature: it is also easy to use and delivers quality sound performance thanks to its 8" subwoofer that has 400 watts of max power.

The box is delivered with brackets, screws and L & Z brakes to be able to mount it in many different ways including making it a down firing sub ZX18PBS can be fixed in various locations in your vehicle and it perfectly completes a 2 or 3-way audio system while remaining discreet and delivering precise and dynamic. The perfect stealth box!